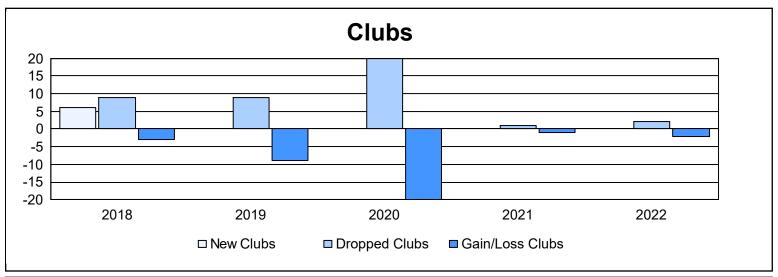

District 382 As of June 2022 Cumulative

| Year      | New<br>Clubs | Dropped<br>Clubs | Gain/<br>Loss<br>Clubs | New<br>Members | Charter<br>Members | Reinstate<br>Members | Transfer<br>Members | Total<br>Member<br>Added | Total<br>Members<br>Dropped | Gain/<br>Loss<br>Members |
|-----------|--------------|------------------|------------------------|----------------|--------------------|----------------------|---------------------|--------------------------|-----------------------------|--------------------------|
| 2017-2018 | 6            | 9                | -3                     | 884            | 321                | 157                  | 45                  | 1,407                    | 2,608                       | -1,201                   |
| 2018-2019 | 0            | 9                | -9                     | 209            | 124                | 66                   | 46                  | 445                      | 1,173                       | -728                     |
| 2019-2020 | 0            | 20               | -20                    | 3              | 56                 | 77                   | 24                  | 160                      | 561                         | -401                     |
| 2020-2021 | 0            | 1                | -1                     | 347            | 56                 | 115                  | 22                  | 540                      | 472                         | 68                       |
| 2021-2022 | 0            | 2                | -2                     | 315            | 59                 | 53                   | 47                  | 474                      | 648                         | -174                     |
| Average   | 1            | 8                | -7                     | 352            | 123                | 94                   | 37                  | 605                      | 1,092                       | -487                     |