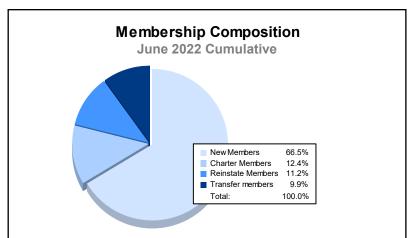

District 382 As of June 2022 Cumulative

| Year      | New<br>Clubs | Dropped<br>Clubs | Gain/<br>Loss<br>Clubs | New<br>Members | Charter<br>Members | Reinstate<br>Members | Transfer<br>Members | Total<br>Member<br>Added | Total<br>Members<br>Dropped | Gain/<br>Loss<br>Members |
|-----------|--------------|------------------|------------------------|----------------|--------------------|----------------------|---------------------|--------------------------|-----------------------------|--------------------------|
| 2017-2018 | 6            | 9                | -3                     | 884            | 321                | 157                  | 45                  | 1,407                    | 2,608                       | -1,201                   |
| 2018-2019 | 0            | 9                | -9                     | 209            | 124                | 66                   | 46                  | 445                      | 1,173                       | -728                     |
| 2019-2020 | 0            | 20               | -20                    | 3              | 56                 | 77                   | 24                  | 160                      | 561                         | -401                     |
| 2020-2021 | 0            | 1                | -1                     | 347            | 56                 | 115                  | 22                  | 540                      | 472                         | 68                       |
| 2021-2022 | 0            | 2                | -2                     | 315            | 59                 | 53                   | 47                  | 474                      | 648                         | -174                     |
| Average   | 1            | 8                | -7                     | 352            | 123                | 94                   | 37                  | 605                      | 1,092                       | -487                     |