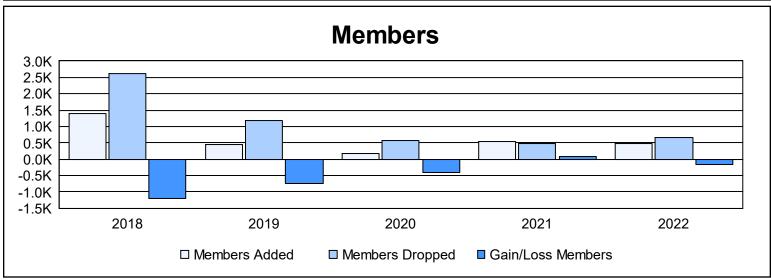

District 382 As of June 2022 Cumulative

| Year      | New<br>Clubs | Dropped<br>Clubs | Gain/<br>Loss<br>Clubs | New<br>Members | Charter<br>Members | Reinstate<br>Members | Transfer<br>Members | Total<br>Member<br>Added | Total<br>Members<br>Dropped | Gain/<br>Loss<br>Members |
|-----------|--------------|------------------|------------------------|----------------|--------------------|----------------------|---------------------|--------------------------|-----------------------------|--------------------------|
| 2017-2018 | 6            | 9                | -3                     | 884            | 321                | 157                  | 45                  | 1,407                    | 2,608                       | -1,201                   |
| 2018-2019 | 0            | 9                | -9                     | 209            | 124                | 66                   | 46                  | 445                      | 1,173                       | -728                     |
| 2019-2020 | 0            | 20               | -20                    | 3              | 56                 | 77                   | 24                  | 160                      | 561                         | -401                     |
| 2020-2021 | 0            | 1                | -1                     | 347            | 56                 | 115                  | 22                  | 540                      | 472                         | 68                       |
| 2021-2022 | 0            | 2                | -2                     | 315            | 59                 | 53                   | 47                  | 474                      | 648                         | -174                     |
| Average   | 1            | 8                | -7                     | 352            | 123                | 94                   | 37                  | 605                      | 1,092                       | -487                     |